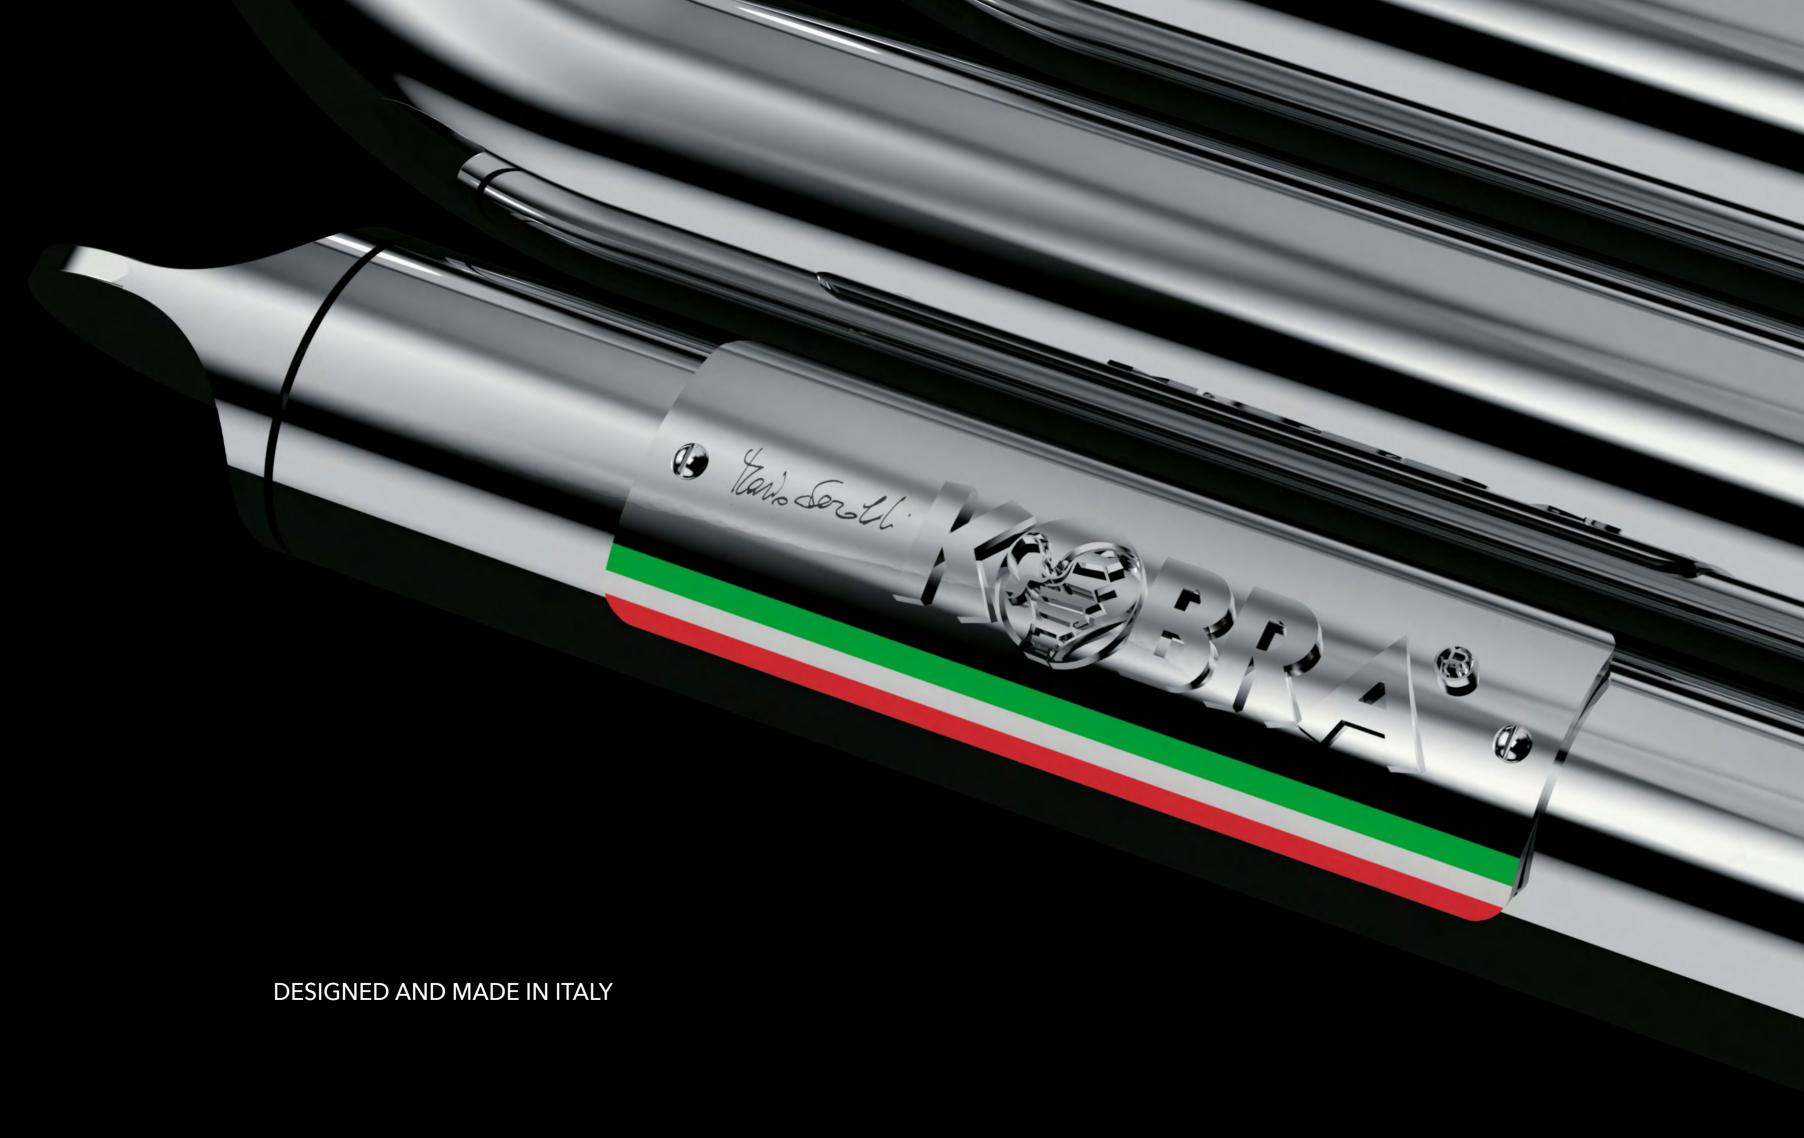

### CHROMED STEEL MULTIPLE SHAPE STRUCTURE

Capacity 700 mL (23,67 FL. oz.) Diameter 42 mm (1.65 inches) Weight 11 kg (24.25 lbs) Width 49 cm (12.29 inches) Depth 49 cm (12.29 inches) Height 100 cm (39.37 inches) - Max. Height 140 cm (55.12 inches) Voltage 230V 50-60Hz (115V 60Hz)