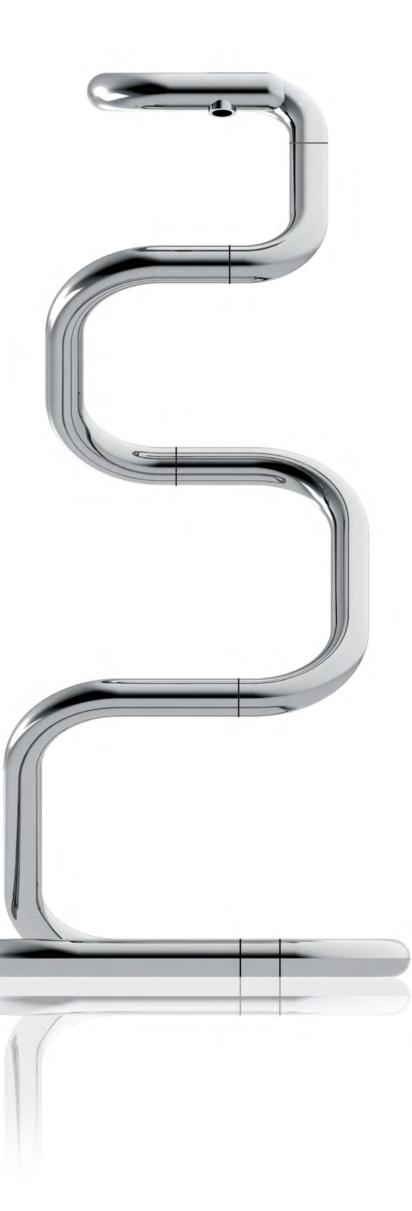

## UNFOLD IT AND SHAPE IT AS YOU WISH

PATENTED TECHNOLOGY

### CHROMED STEEL MULTIPLE SHAPE STRUCTURE

Capacity 700 mL (23,67 FL. oz.) Diameter 42 mm (1.65 inches) Weight 11 kg (24.25 lbs) Width 49 cm (12.29 inches) Depth 49 cm (12.29 inches) Height 100 cm (39.37 inches) - Max. Height 140 cm (55.12 inches) Voltage 230V 50-60Hz (115V 60Hz)