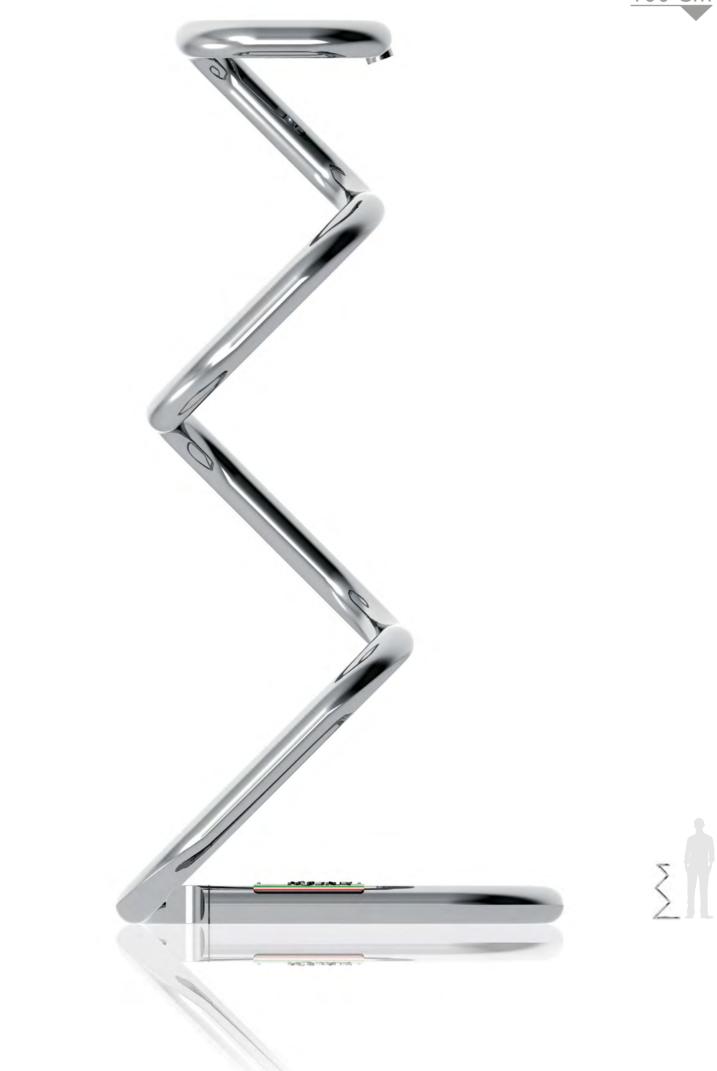

### CHROMED STEEL MULTIPLE SHAPE STRUCTURE

Capacity 700 mL (23,67 FL. oz.) Diameter 42 mm (1.65 inches) Weight 11 kg (24.25 lbs) Width 49 cm (12.29 inches) Depth 49 cm (12.29 inches) Height 100 cm (39.37 inches) - Max. Height 140 cm (55.12 inches) Voltage 230V 50-60Hz (115V 60Hz)