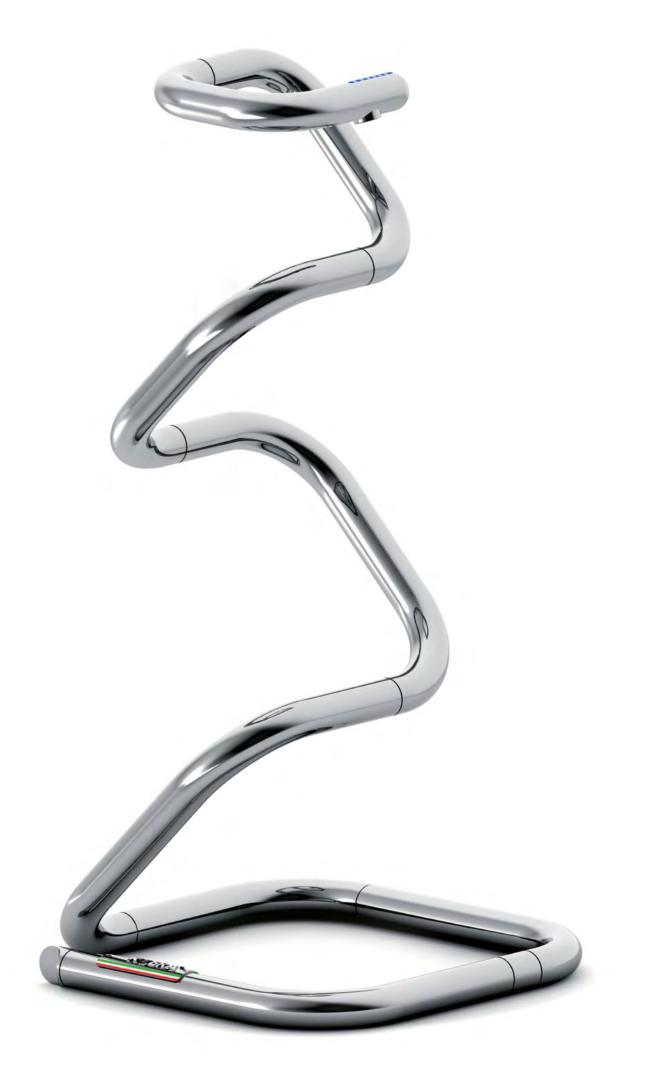

## UNFOLD IT AND SHAPE IT AS YOU WISH

PATENTED TECHNOLOGY

### CHROMED STEEL MULTIPLE SHAPE STRUCTURE

Capacity 700 mL (23,67 FL. oz.) Diameter 42 mm (1.65 inches) Weight 11 kg (24.25 lbs) Width 49 cm (12.29 inches) Depth 49 cm (12.29 inches) Height 100 cm (39.37 inches) - Max. Height 140 cm (55.12 inches) Voltage 230V 50-60Hz (115V 60Hz)

## A NEW ICON IS BORN. BORN TO SHAPE THE PLACE OF YOUR DREAMS.

AN IDEAL SOLUTION FOR OFFICES, LUXURY BUILDINGS, LUXURY STORES, AIRPORTS, LOUNGES, CASINOS, HOTELS, RESORTS, RESTAURANTS, BARS, PRIVATE HOUSES, PRIVATE CLUBS, FITNESS CLUBS, MUSEUMS, THEATERS AND ANY OTHER KIND OF LOCATION LOOKING TO OFFER THEIR CUSTOMERS AN EXCLUSIVE EXPERIENCE.