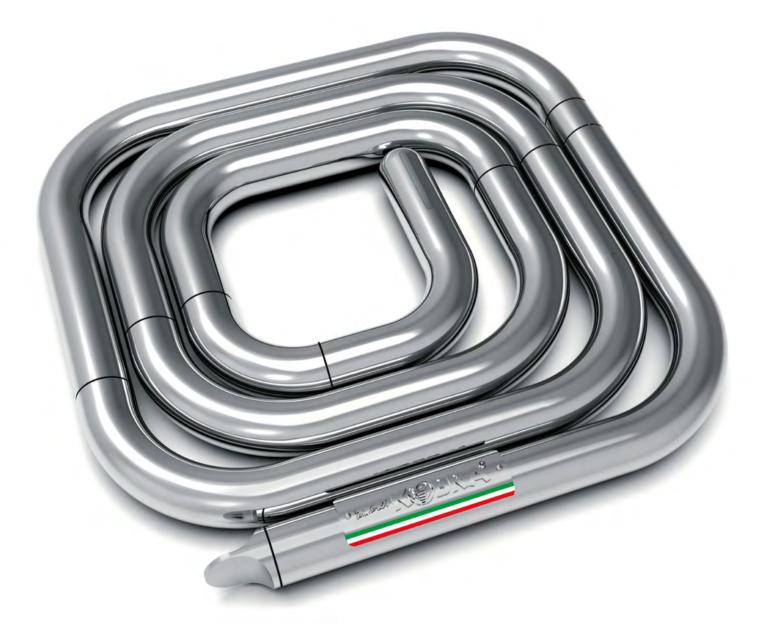

## UNFOLD IT AND SHAPE IT AS YOU WISH

PATENTED TECHNOLOGY

### CHROMED STEEL MULTIPLE SHAPE STRUCTURE

Capacity 700 mL (23,67 FL. oz.) Diameter 42 mm (1.65 inches) Weight 11 kg (24.25 lbs) Width 49 cm (12.29 inches) Depth 49 cm (12.29 inches) Height 100 cm (39.37 inches) - Max. Height 140 cm (55.12 inches) Voltage 230V 50-60Hz (115V 60Hz)