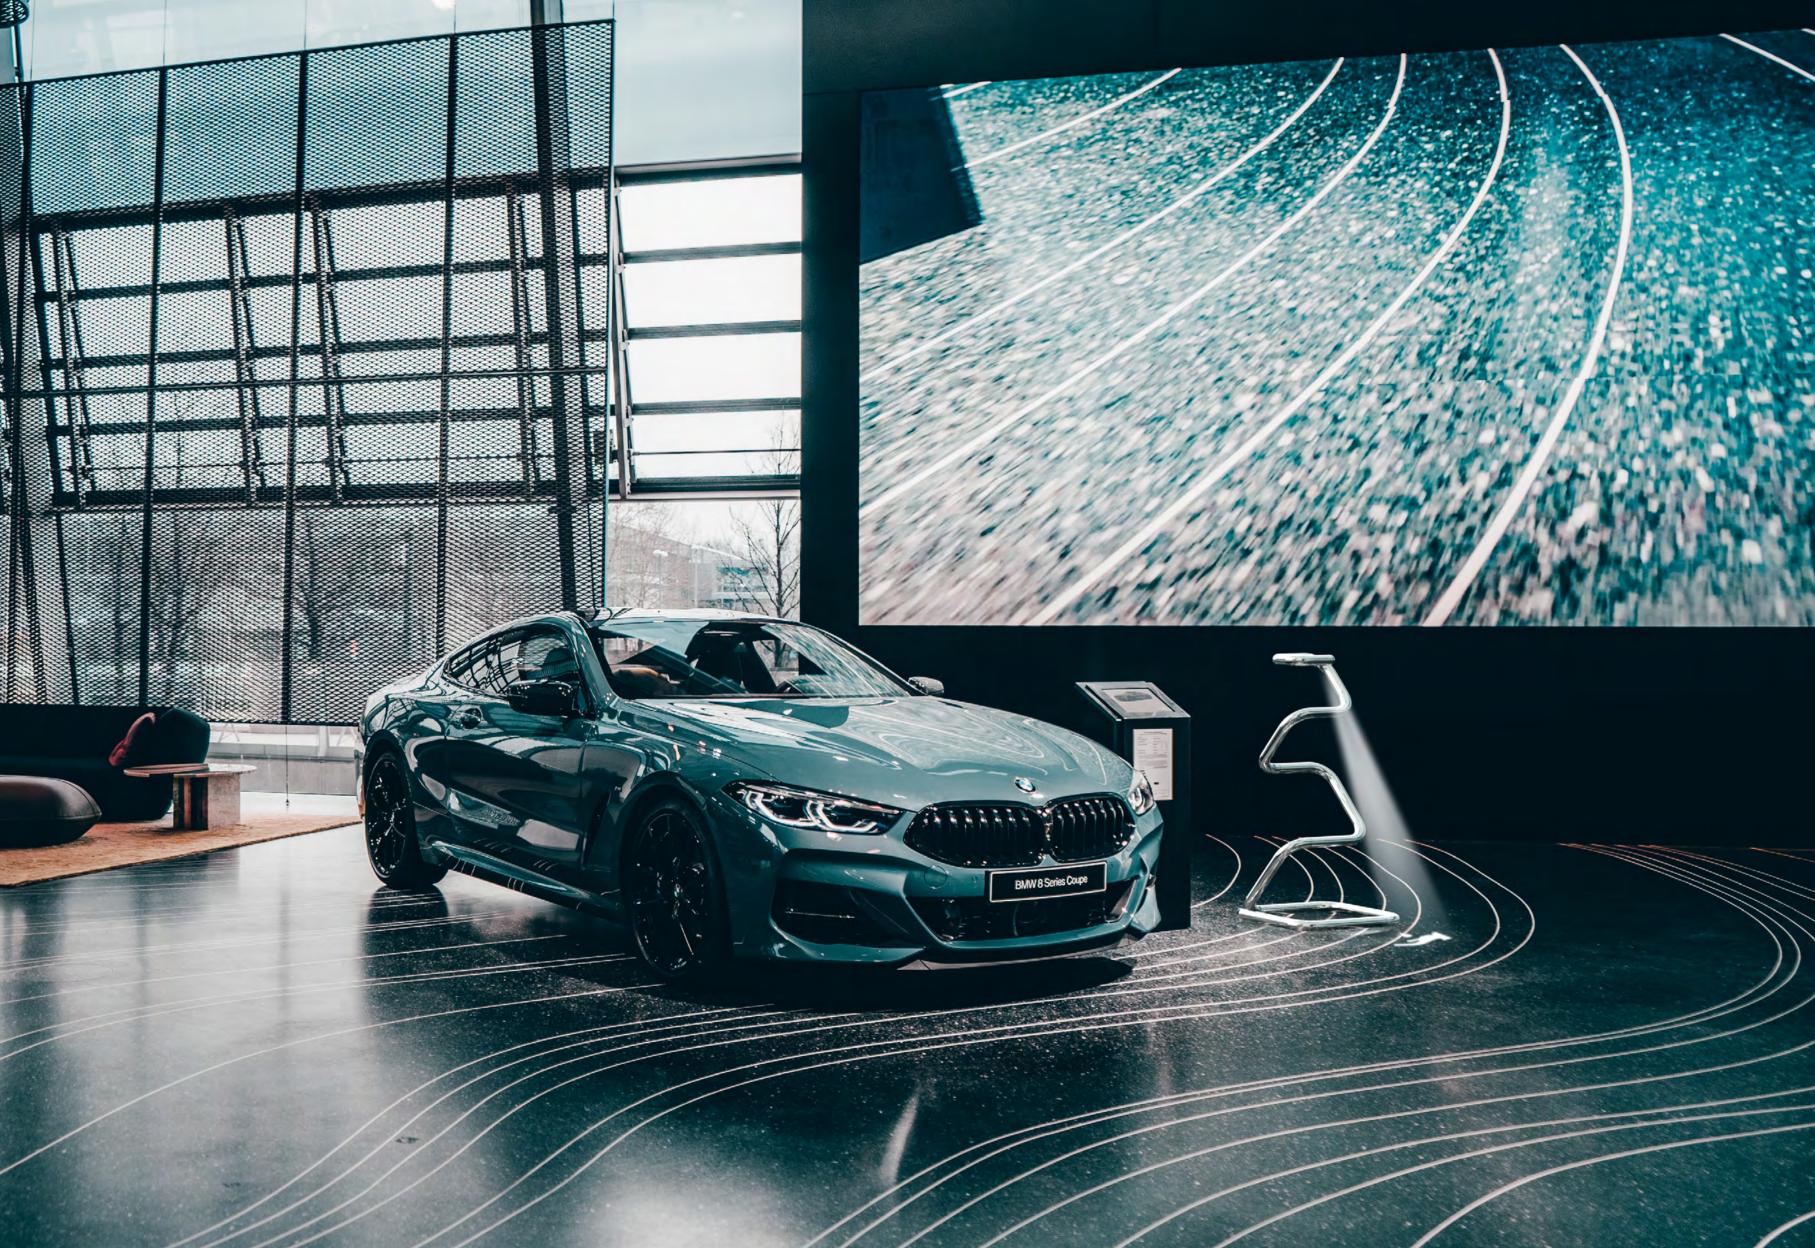

## UNFOLD IT AND SHAPE IT AS YOU WISH

PATENTED TECHNOLOGY

### CHROMED STEEL MULTIPLE SHAPE STRUCTURE

Capacity 700 mL (23,67 FL. oz.) Diameter 42 mm (1.65 inches) Weight 11 kg (24.25 lbs) Width 49 cm (12.29 inches) Depth 49 cm (12.29 inches) Height 100 cm (39.37 inches) - Max. Height 140 cm (55.12 inches) Voltage 230V 50-60Hz (115V 60Hz)

## A NEW ICON IS BORN. BORN TO SHAPE THE PLACE OF YOUR DREAMS.

AN IDEAL SOLUTION FOR OFFICES, LUXURY BUILDINGS, LUXURY STORES, AIRPORTS, LOUNGES, CASINOS, HOTELS, RESORTS, RESTAURANTS, BARS, PRIVATE HOUSES, PRIVATE CLUBS, FITNESS CLUBS, MUSEUMS, THEATERS AND ANY OTHER KIND OF LOCATION LOOKING TO OFFER THEIR CUSTOMERS AN EXCLUSIVE EXPERIENCE.

ART SHAPES EVERYTHING